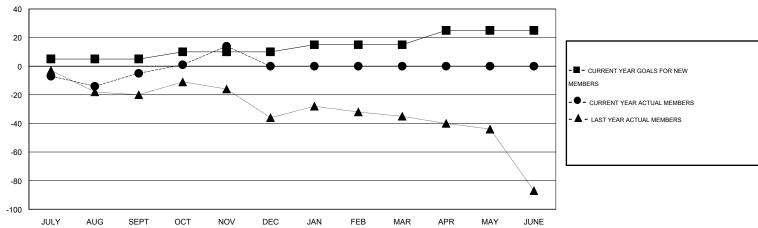

## GOALS AND ACTUAL MEMBERS CUMULATIVE

| DROPPED CLUBS: 0  DROPPED MEMBERS |               | 41 CLUBS OF 69 ADDED 1 OR MORE<br>NEW MEMBERS |                                       | 7 (83.17%)<br>(16.83%) |
|-----------------------------------|---------------|-----------------------------------------------|---------------------------------------|------------------------|
| DECEASED CLUB CANCELLED OTHER     | 13<br>0<br>55 | CLICK HERE FOR HEALTH ASSESSMENT DATA         | FAMILY UNIT MEMBERS HEAD OF HOUSEHOLD | 394<br>196             |
| TOTAL                             | 68            |                                               | NON-HEAD OF HOUSEHOLD                 | 198                    |

## District 27 B2

Results as of: 11/30/2015

GMT: Judy Hankom LOCAT

| LOCATION WISCONSIN |
|--------------------|
|--------------------|

GMT CA 1

|               |                  | Clubs             |                  |                  |                       |                    | Members                             |                    |                  |
|---------------|------------------|-------------------|------------------|------------------|-----------------------|--------------------|-------------------------------------|--------------------|------------------|
|               | RESUI            | LTS FOR 2015-2016 | ;                |                  | RESULTS FOR 2015-2016 |                    |                                     |                    |                  |
| QUARTER       | NEW CLUB<br>GOAL | NEW CLUBS         | DROPPED<br>CLUBS | NET<br>GAIN/LOSS | QUARTER               | NEW MEMBER<br>GOAL | CHARTER AND<br>NEW MEMBERS<br>ADDED | DROPPED<br>MEMBERS | NET<br>GAIN/LOSS |
| JULY/AUG/SEPT | 0                | 0                 | 0                | 0                | JULY/AUG/SEPT         | 5                  | 43                                  | 48                 | -5               |
| OCT/NOV/DEC   | 0                | 0                 | 0                | 0                | OCT/NOV/DEC           | 5                  | 39                                  | 20                 | 19               |
| JAN/FEB/MAR   | 0                | 0                 | 0                | 0                | JAN/FEB/MAR           | 5                  | 0                                   | 0                  | 0                |
| APR/MAY/JUNE  | 0                | 0                 | 0                | 0                | APR/MAY/JUNE          | 10                 | 0                                   | 0                  | 0                |